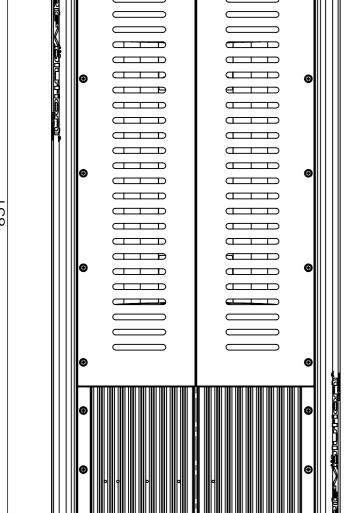

Front view

Side view

Back view

Top view

|                                        | OTHERWISE SPECIFI | FINISH: |        |      |           | DEBURR AND<br>BREAK SHARP<br>EDGES | DO NOT SCALE DRAWING                 |                                    | A3 |          |  |  |
|----------------------------------------|-------------------|---------|--------|------|-----------|------------------------------------|--------------------------------------|------------------------------------|----|----------|--|--|
| SURFAC<br>TOLERAL<br>LINEAR:<br>ANGULA |                   |         |        |      |           |                                    | Revolution Microelectronics Co.,Ltd. |                                    |    |          |  |  |
|                                        | NAME              | SIG     | NATURE | DATE |           |                                    |                                      | TITLE:                             |    |          |  |  |
| DRAWN                                  |                   |         |        |      |           |                                    |                                      |                                    |    |          |  |  |
| CHK'D                                  |                   |         |        |      |           |                                    |                                      | DEVA1000W outside dimensions       |    |          |  |  |
| APPV'D                                 |                   |         |        |      |           |                                    |                                      | DE VITTOOO W Outside difficultions |    |          |  |  |
| MFG                                    |                   |         |        |      |           |                                    |                                      |                                    |    |          |  |  |
| Q.A                                    |                   |         |        |      | MATERIAL: |                                    |                                      | DWG NO.                            |    | REVISION |  |  |
|                                        |                   |         |        |      |           |                                    |                                      |                                    |    | Α        |  |  |
|                                        |                   |         |        |      |           |                                    |                                      |                                    |    |          |  |  |