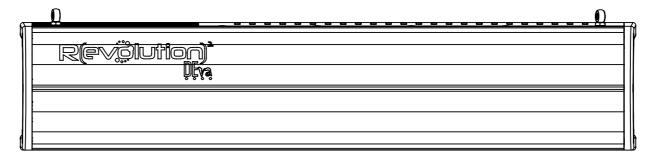

Front view

Side view

Back view

Top view

|                                        | OTHERWISE SPECIFI | FINISH: |        |      |           | DEBURR AND<br>BREAK SHARP<br>EDGES | DO NOT SCALE DRAWING                 |                                    | A3 |          |  |  |
|----------------------------------------|-------------------|---------|--------|------|-----------|------------------------------------|--------------------------------------|------------------------------------|----|----------|--|--|
| SURFAC<br>TOLERAL<br>LINEAR:<br>ANGULA |                   |         |        |      |           |                                    | Revolution Microelectronics Co.,Ltd. |                                    |    |          |  |  |
|                                        | NAME              | SIG     | NATURE | DATE |           |                                    |                                      | TITLE:                             |    |          |  |  |
| DRAWN                                  |                   |         |        |      |           |                                    |                                      |                                    |    |          |  |  |
| CHK'D                                  |                   |         |        |      |           |                                    |                                      | DEVA1000W outside dimensions       |    |          |  |  |
| APPV'D                                 |                   |         |        |      |           |                                    |                                      | DE VITTOOO W Outside difficultions |    |          |  |  |
| MFG                                    |                   |         |        |      |           |                                    |                                      |                                    |    |          |  |  |
| Q.A                                    |                   |         |        |      | MATERIAL: |                                    |                                      | DWG NO.                            |    | REVISION |  |  |
|                                        |                   |         |        |      |           |                                    |                                      |                                    |    | Α        |  |  |
|                                        |                   |         |        |      |           |                                    |                                      |                                    |    |          |  |  |