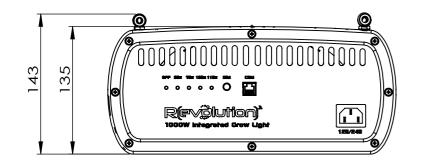

Front view

Side view

Back view

Top view

|                                        | OTHERWISE SPECIFI | FINISH: |        |      |           | DEBURR AND<br>BREAK SHARP<br>EDGES | DO NOT SCALE DRAWING                 |                                    | A3 |          |  |  |
|----------------------------------------|-------------------|---------|--------|------|-----------|------------------------------------|--------------------------------------|------------------------------------|----|----------|--|--|
| SURFAC<br>TOLERAL<br>LINEAR:<br>ANGULA |                   |         |        |      |           |                                    | Revolution Microelectronics Co.,Ltd. |                                    |    |          |  |  |
|                                        | NAME              | SIG     | NATURE | DATE |           |                                    |                                      | TITLE:                             |    |          |  |  |
| DRAWN                                  |                   |         |        |      |           |                                    |                                      |                                    |    |          |  |  |
| CHK'D                                  |                   |         |        |      |           |                                    |                                      | DEVA1000W outside dimensions       |    |          |  |  |
| APPV'D                                 |                   |         |        |      |           |                                    |                                      | DE VITTOOO W Outside difficultions |    |          |  |  |
| MFG                                    |                   |         |        |      |           |                                    |                                      |                                    |    |          |  |  |
| Q.A                                    |                   |         |        |      | MATERIAL: |                                    |                                      | DWG NO.                            |    | REVISION |  |  |
|                                        |                   |         |        |      |           |                                    |                                      |                                    |    | Α        |  |  |
|                                        |                   |         |        |      |           |                                    |                                      |                                    |    |          |  |  |