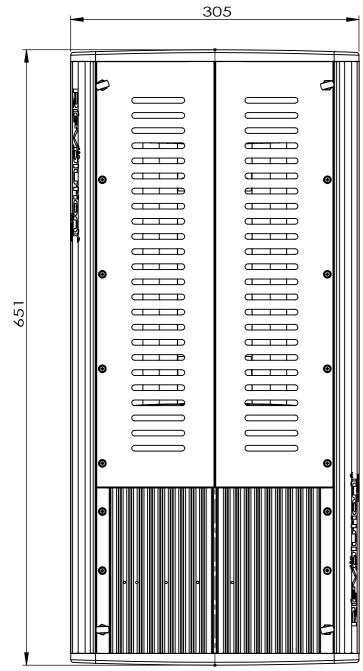

Front view

Side view

Back view

Top view

|                                        | OTHERWISE SPECIFI | FINISH: |        |      |           | DEBURR AND<br>BREAK SHARP<br>EDGES | DO NOT SCALE DRAWING                 |                                    | A3 |          |  |  |
|----------------------------------------|-------------------|---------|--------|------|-----------|------------------------------------|--------------------------------------|------------------------------------|----|----------|--|--|
| SURFAC<br>TOLERAL<br>LINEAR:<br>ANGULA |                   |         |        |      |           |                                    | Revolution Microelectronics Co.,Ltd. |                                    |    |          |  |  |
|                                        | NAME              | SIG     | NATURE | DATE |           |                                    |                                      | TITLE:                             |    |          |  |  |
| DRAWN                                  |                   |         |        |      |           |                                    |                                      |                                    |    |          |  |  |
| CHK'D                                  |                   |         |        |      |           |                                    |                                      | DEVA1000W outside dimensions       |    |          |  |  |
| APPV'D                                 |                   |         |        |      |           |                                    |                                      | DE VITTOOO W Outside difficultions |    |          |  |  |
| MFG                                    |                   |         |        |      |           |                                    |                                      |                                    |    |          |  |  |
| Q.A                                    |                   |         |        |      | MATERIAL: |                                    |                                      | DWG NO.                            |    | REVISION |  |  |
|                                        |                   |         |        |      |           |                                    |                                      |                                    |    | Α        |  |  |
|                                        |                   |         |        |      |           |                                    |                                      |                                    |    |          |  |  |