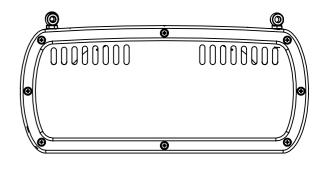

Front view

Side view

Back view

Top view

|                                        | OTHERWISE SPECIFI | FINISH: |        |      |           | DEBURR AND<br>BREAK SHARP<br>EDGES | DO NOT SCALE DRAWING                 |                                    | A3 |          |  |  |
|----------------------------------------|-------------------|---------|--------|------|-----------|------------------------------------|--------------------------------------|------------------------------------|----|----------|--|--|
| SURFAC<br>TOLERAL<br>LINEAR:<br>ANGULA |                   |         |        |      |           |                                    | Revolution Microelectronics Co.,Ltd. |                                    |    |          |  |  |
|                                        | NAME              | SIG     | NATURE | DATE |           |                                    |                                      | TITLE:                             |    |          |  |  |
| DRAWN                                  |                   |         |        |      |           |                                    |                                      |                                    |    |          |  |  |
| CHK'D                                  |                   |         |        |      |           |                                    |                                      | DEVA1000W outside dimensions       |    |          |  |  |
| APPV'D                                 |                   |         |        |      |           |                                    |                                      | DE VITTOOO W Outside difficultions |    |          |  |  |
| MFG                                    |                   |         |        |      |           |                                    |                                      |                                    |    |          |  |  |
| Q.A                                    |                   |         |        |      | MATERIAL: |                                    |                                      | DWG NO.                            |    | REVISION |  |  |
|                                        |                   |         |        |      |           |                                    |                                      |                                    |    | Α        |  |  |
|                                        |                   |         |        |      |           |                                    |                                      |                                    |    |          |  |  |