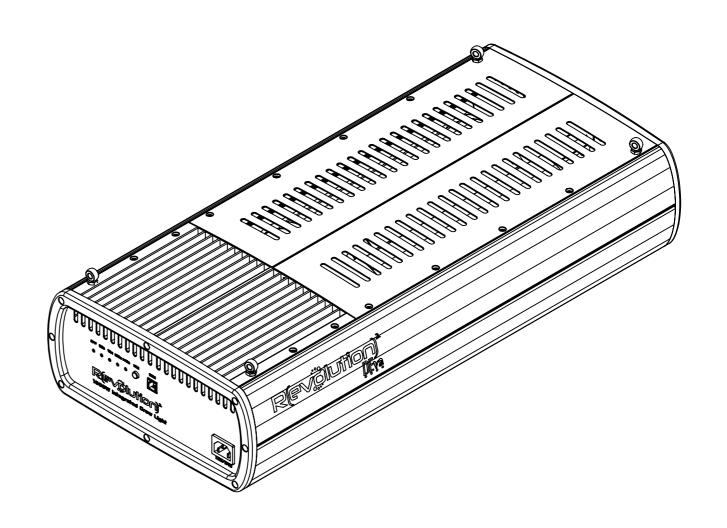

Front view

Side view

Back view

Top view

|                                        | OTHERWISE SPECIFI | FINISH: |        |      |           | DEBURR AND<br>BREAK SHARP<br>EDGES | DO NOT SCALE DRAWING                 |                                    | A3 |          |  |  |
|----------------------------------------|-------------------|---------|--------|------|-----------|------------------------------------|--------------------------------------|------------------------------------|----|----------|--|--|
| SURFAC<br>TOLERAL<br>LINEAR:<br>ANGULA |                   |         |        |      |           |                                    | Revolution Microelectronics Co.,Ltd. |                                    |    |          |  |  |
|                                        | NAME              | SIG     | NATURE | DATE |           |                                    |                                      | TITLE:                             |    |          |  |  |
| DRAWN                                  |                   |         |        |      |           |                                    |                                      |                                    |    |          |  |  |
| CHK'D                                  |                   |         |        |      |           |                                    |                                      | DEVA1000W outside dimensions       |    |          |  |  |
| APPV'D                                 |                   |         |        |      |           |                                    |                                      | DE VITTOOO W Outside difficultions |    |          |  |  |
| MFG                                    |                   |         |        |      |           |                                    |                                      |                                    |    |          |  |  |
| Q.A                                    |                   |         |        |      | MATERIAL: |                                    |                                      | DWG NO.                            |    | REVISION |  |  |
|                                        |                   |         |        |      |           |                                    |                                      |                                    |    | Α        |  |  |
|                                        |                   |         |        |      |           |                                    |                                      |                                    |    |          |  |  |