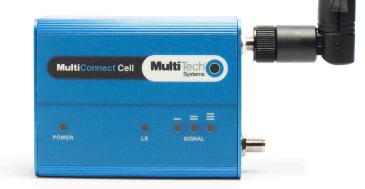

Pre-configured and simple to install the Enphase **Mobile Connect** cellular modem plugs directly into the Envoy-S USB port, no additional wiring is required.

## With the Enphase Mobile Connect you get:

- 3G cellular modem, MultiTech Cell 100 Series MTC-H5
- Pre-configured and installed, industrial grade SIM card
- Five-year pre-paid M2M data plan
- Antenna (Laird Heptaband)
- USB to mini-USB cable
- Five-year equipment warranty