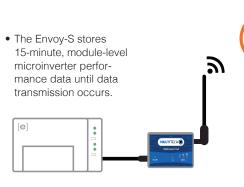

Pre-configured and simple to install the Enphase **Mobile Connect** cellular modem plugs directly into the Envoy-S USB port, no additional wiring is required.

Enlighten in the Cloud

 The Mobile Connect sends performance data to Enlighten four times over a 24-hour period while checking for firmware updates.